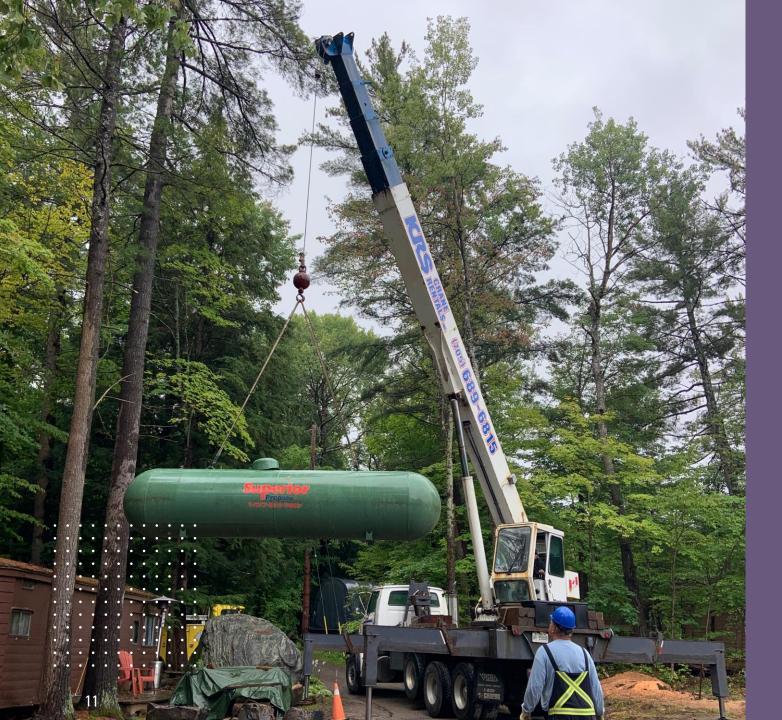

## USE CASE Superior Plus Propane

Acterys and Power BI for Gas Leak Detection

## Example of a Customers Use – Superior Plus Propane

## Example of a Customers Use – Superior Plus Propane

Revenue: \$1B Number of Employees: 5K Challenge: Gas Leak Avoidance

**Legacy System Replacement** 

Significant Reduction in IT costs support the old process

Solution was designed to save lives

**Acterys Cloud** 

Large US Energy Provider

# Running Solution

< 1 Month

- Remote access for all users
- Risk management (gas leaks)
- Increased competitiveness

Covered Areas: Gas Leak Detection and

**Driver Based Workforce Planning** 

"Acterys has been a great partner for us and gets us one step closer to reaching our analytics goal as a company."