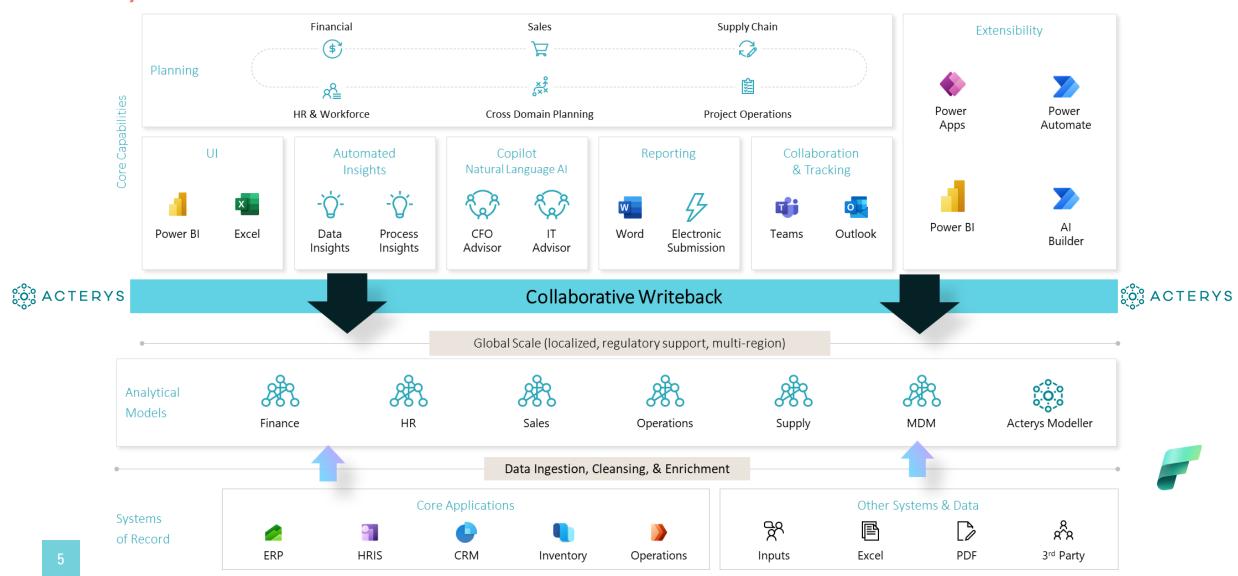

## Acterys Solution Leveraging the Acterys Platform

#### **Acterys Apps**

Acterys Apps integrates accounting, CRM, and payment systems, offering data modeling and superior dashboards for impactful results.

#### Acterys xP&A Suite

Best-in-class dashboards, impactful results, integrates with PowerBI and Excel, enables writeback for advanced planning and "what-if" analysis

#### **Augmented Business Applications**

Acterys provides a platform to create custom business applications, integrating PowerBI and Excel, for comprehensive, organization-wide solutions.