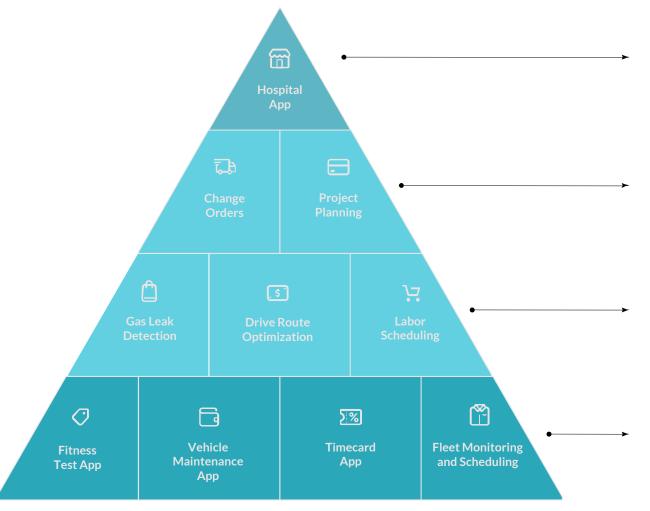

## A Few More Use Cases

#### **KPMG**

KPMG recognized the benefits of swiftly addressing an industry dilemma and developed a hospital app to manage patient details. This application facilitates the monitoring of bed checkins/outs and tracks the subsequent effects on each hospital's Profit and Loss statement.

#### Construction

Construction firms utilizing Acterys to generate change order templates employ Power Automate to dispatch invoices and convey the outcomes to the billing system.

#### Oil and Gas Sector

Oil and gas companies utilize Acterys to monitor gas leaks, optimize labor scheduling, enhance route planning, and more. All of this becomes possible with the writeback feature in PowerBI. Straightforward applications can evolve into comprehensive problem-solving tools.

#### **Large Automotive Provider**

The automotive company was seeking innovative applications, with an aim to adopt them as their official record-keeping systems, utilizing Microsoft and Acterys tools.