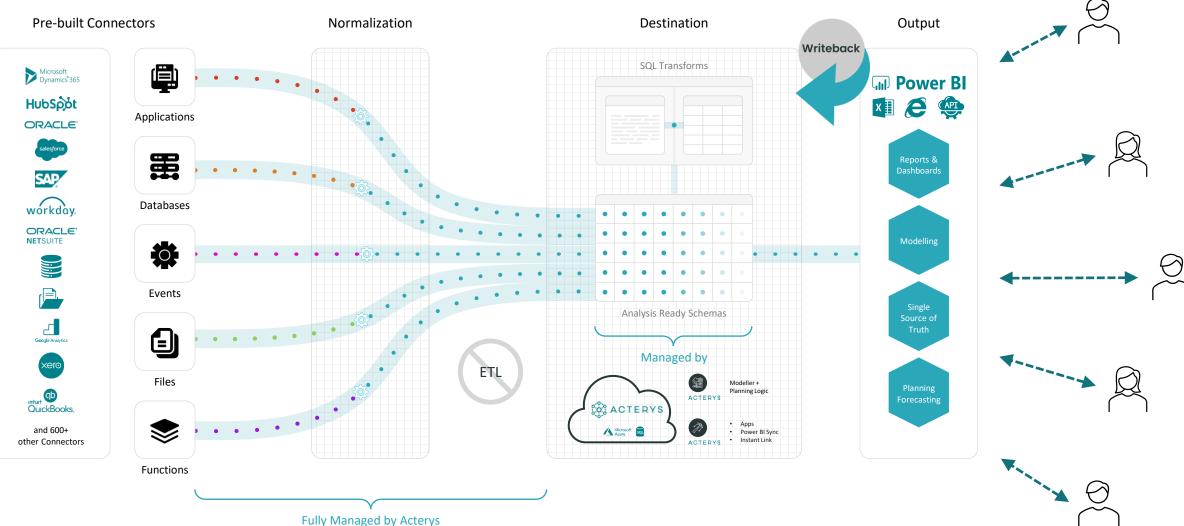

## Acterys xP&A Platform

#### The Business users in control:

**Smart Integration** of any source without traditional ETL

**Business Logic** Financial Calendars, FX, Workflow Logic

Master Data Management & Modelling: new products, acquisitions etc.

**Governance & audittrails** exact user rights, full transparency