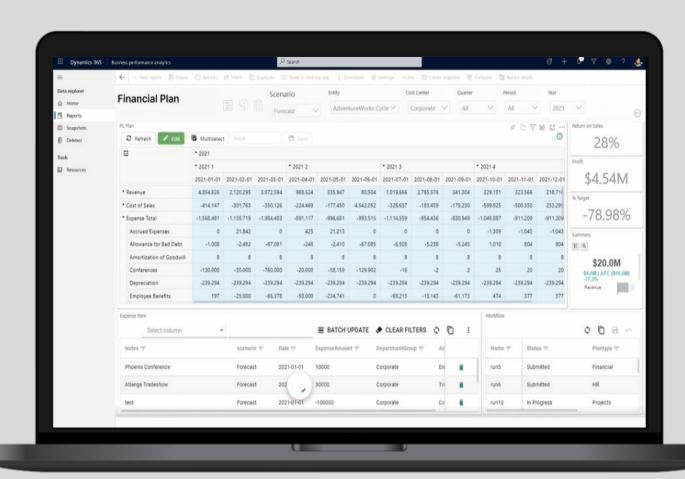

#### Acterys xP&A Suite

Best-in-class dashboards, impactful results, integrates with PowerBI and Excel, enables writeback for advanced planning and "what-if" analysis